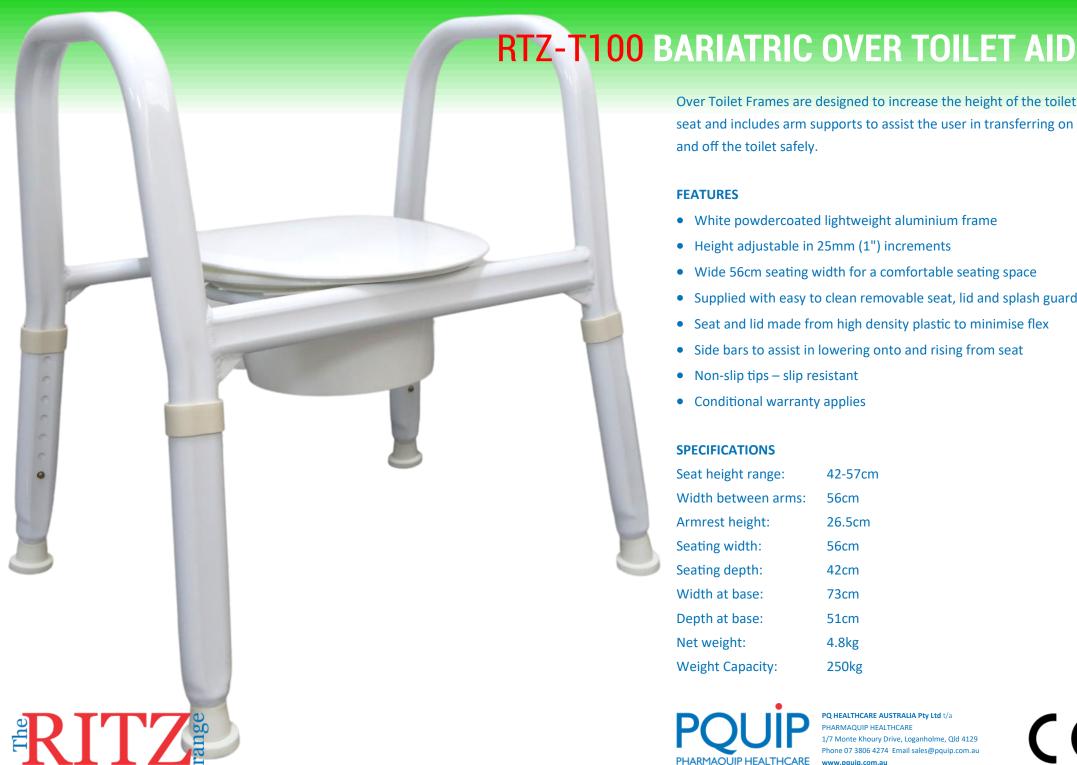

Overall Width: 70.5 - 85.5cm

Overall Depth: 55.5cm
Weight Capacity: 150kg
Net Weight: 8.25kg

© 2022 Pharmaquip Healthcare

Over Toilet Frames are designed to increase the height of the toilet seat and includes arm supports to assist the user in transferring on and off the toilet safely.

## **FEATURES**

- White powdercoated lightweight aluminium frame
- Height adjustable in 25mm (1") increments
- Wide 56cm seating width for a comfortable seating space
- Supplied with easy to clean removable seat, lid and splash guard
- Seat and lid made from high density plastic to minimise flex
- Side bars to assist in lowering onto and rising from seat
- Non-slip tips slip resistant
- Conditional warranty applies

#### **SPECIFICATIONS**

Seat height range: 42-57cm

Width between arms: 56cm

Armrest height: 26.5cm

Seating width: 56cm

Seating depth: 42cm

Width at base: 73cm

Depth at base: 51cm

Net weight: 4.8kg

Weight Capacity: 250kg