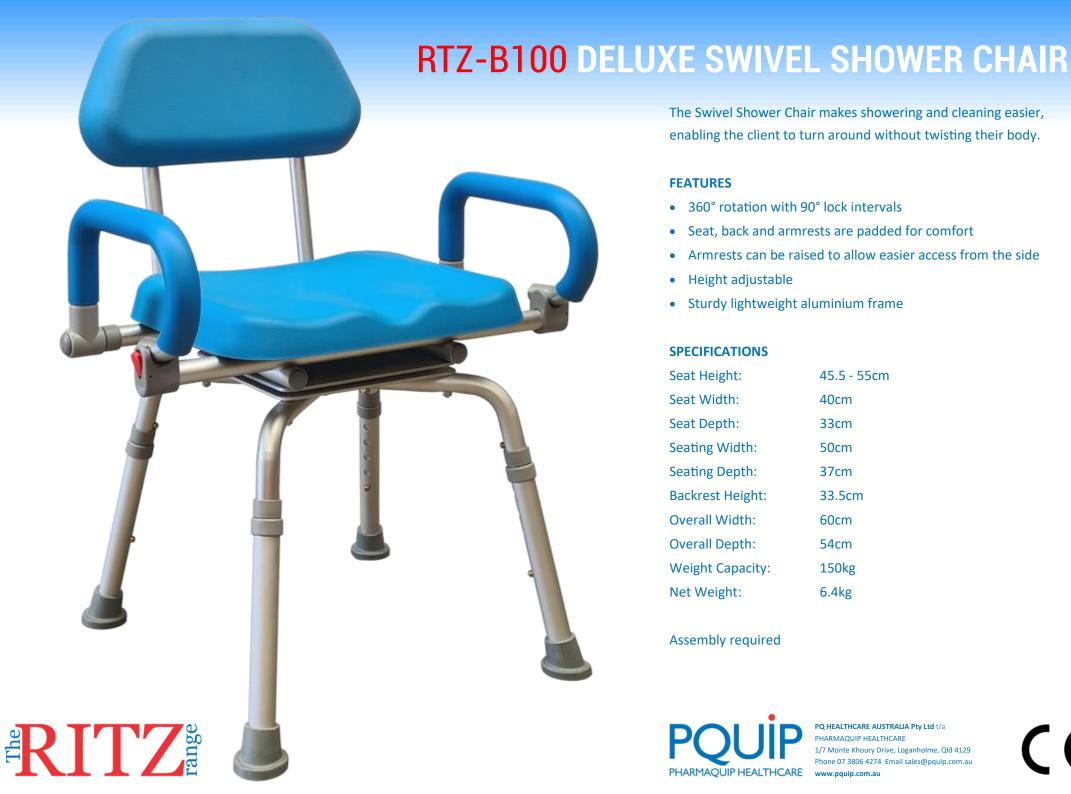

The Swivel Shower Chair makes showering and cleaning easier, enabling the client to turn around without twisting their body.

#### **FEATURES**

- 360° rotation with 90° lock intervals
- Seat, back and armrests are padded for comfort
- Armrests can be raised to allow easier access from the side
- Height adjustable
- · Sturdy lightweight aluminium frame

## **SPECIFICATIONS**

Seat Height: 45.5 - 55cm

Seat Width: 40cm

Seat Depth: 33cm

Seating Width: 50cm

Seating Depth: 37cm

Backrest Height: 33.5cm

Overall Width: 60cm

Overall Depth: 54cm

Weight Capacity: 150kg

Net Weight: 6.4kg

Ideal for people who are unable to stand for long periods of time. Shower chairs enable a person to bathe safely while remaining seated. It gives the user ongoing comfort, stability and greatly reduces the chance of slipping and falling.