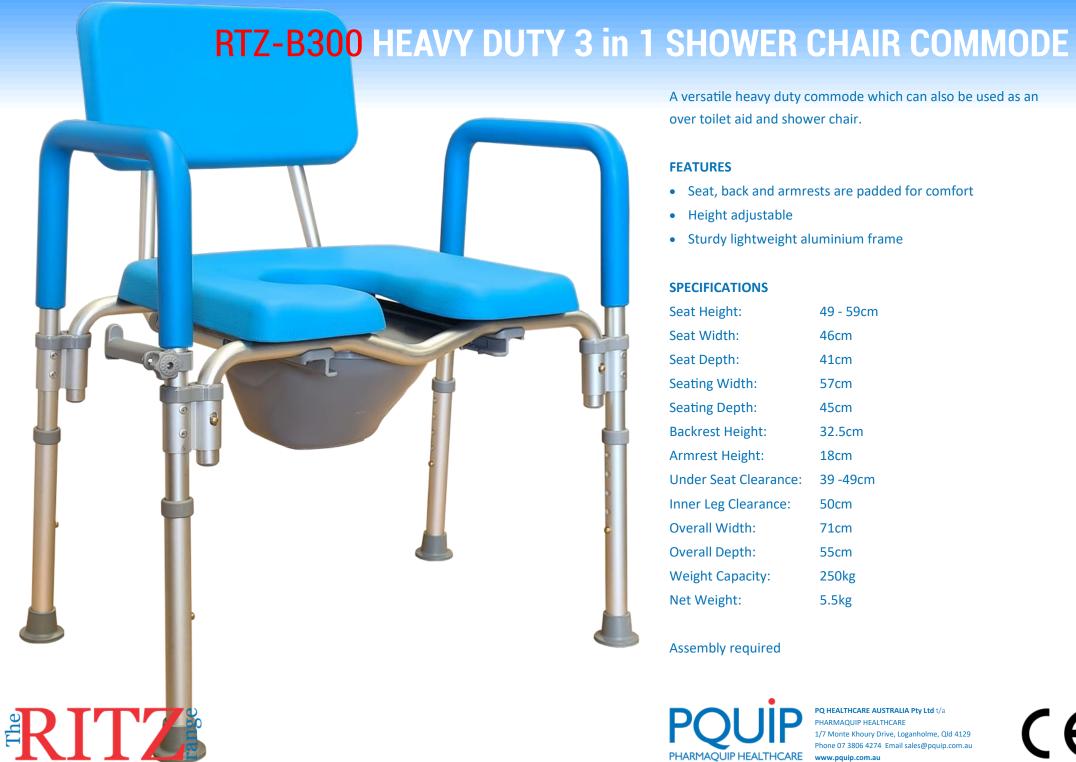

Inner Leg Clearance: 42cm

Overall Width 66.5cm

Overall Depth: 55cm

Weight Capacity: 150kg

Folded Dimensions: 60 x 50 x 30cm

Net Weight: 5.8kg

A versatile heavy duty commode which can also be used as an over toilet aid and shower chair.

# **FEATURES**

- Seat, back and armrests are padded for comfort
- Height adjustable
- · Sturdy lightweight aluminium frame

## **SPECIFICATIONS**

Seat Height: 49 - 59cm

Seat Width: 46cm

Seat Depth: 41cm

Seating Width: 57cm

Seating Depth: 45cm

Backrest Height: 32.5cm

Armrest Height: 18cm

**Under Seat Clearance:** 39 -49cm

Inner Leg Clearance: 50cm

Overall Width: 71cm

Overall Depth: 55cm

Weight Capacity: 250kg

Net Weight: 5.5kg