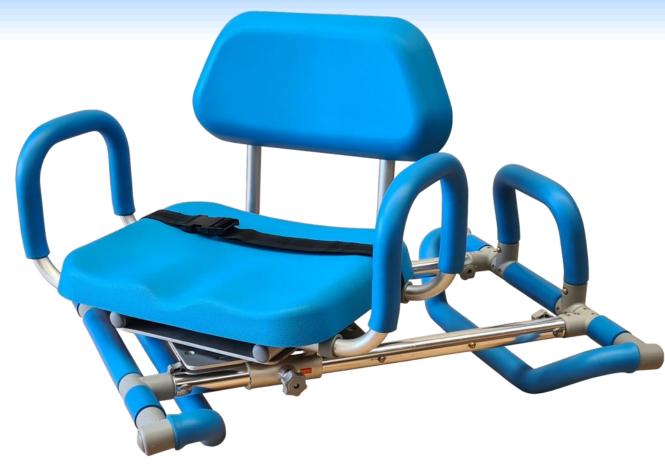

# RTZ-B400 PADDED ROTATING SLIDING BATH SEAT

A Transfer Bath Bench with a rotating and sliding seat makes transfers to and from a bath tub easy.

#### **FEATURES**

- 360° rotation with 90° lock intervals
- Seat slides along rails to position over tub
- Padded seat, back and armrests for comfort
- Support base can be adjusted to suit most standard bath widths.
- Sturdy lightweight aluminium frame

## **SPECIFICATIONS**

Seat Height 14cm (from support base)

Seat Width: 40cm
Seat Depth: 32.5cm
Seating Width: 54cm
Seating Depth: 36cm
Backrest Height: 29cm
Armrest Height: 15cm

Fits Tub Width: 56 - 71cm (2.5cm increments)

Overall Width: 70.5 - 85.5cm

Overall Depth: 55.5cm
Weight Capacity: 150kg
Net Weight: 8.25kg

© 2022 Pharmaquip Healthcare

Over Toilet Frames are designed to increase the height of the toilet seat and includes arm supports to assist the user in transferring on and off the toilet safely.