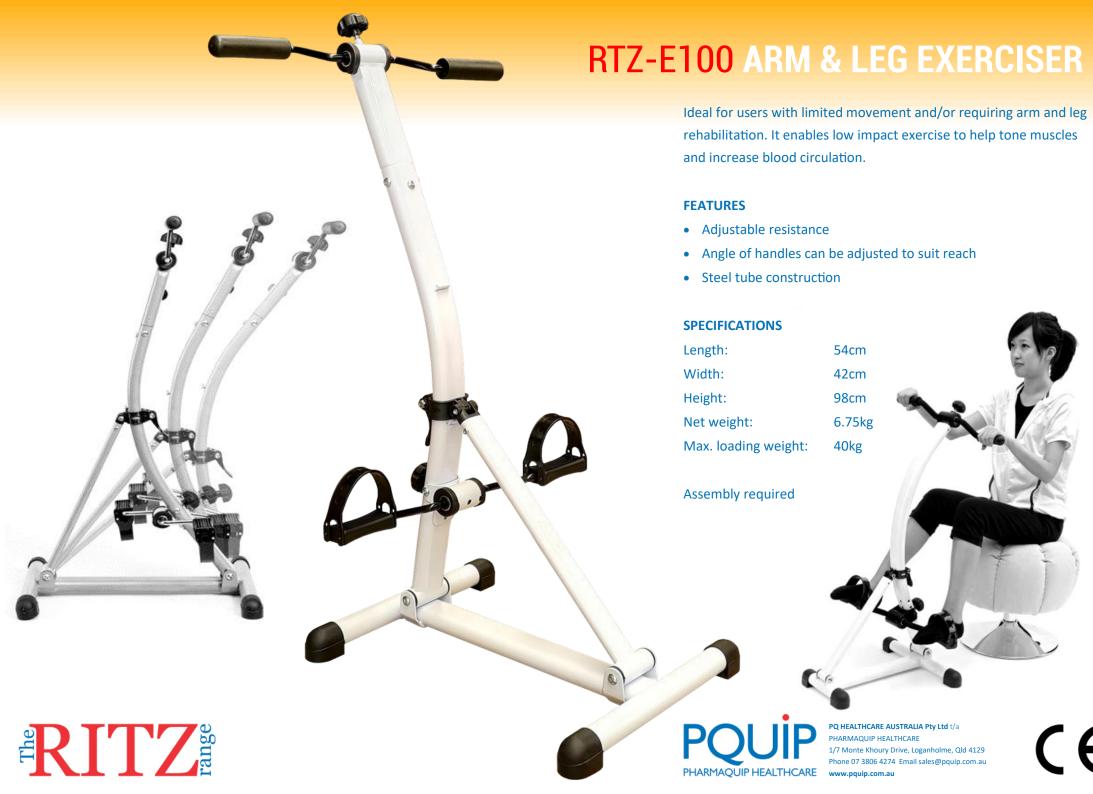

erall Depth: 55cm

Weight Capacity: 250kg

Net Weight: 5.5kg





# RTZ-B400 PADDED ROTATING SLIDING BATH SEAT



A Transfer Bath Bench with a rotating and sliding seat makes transfers to and from a bath tub easy.

#### **FEATURES**

- 360° rotation with 90° lock intervals
- Seat slides along rails to position over tub
- Padded seat, back and armrests for comfort
- Support base can be adjusted to suit most standard bath widths.
- Sturdy lightweight aluminium frame

## **SPECIFICATIONS**

Seat Height 14cm (from support base)

Seat Width: 40cm
Seat Depth: 32.5cm
Seating Width: 54cm
Seating Depth: 36cm
Backrest Height: 29cm
Armrest Height: 15cm

Fits Tub Width: 56 - 71cm (2.5cm increments)

Overall Width: 70.5 - 85.5cm

Overall Depth: 55.5cm
Weight Capacity: 150kg
Net Weight: 8.25kg











© 2022 Pharmaquip Healthcare



Over Toilet Frames are designed to increase the height of the toilet seat and includes arm supports to assist the user in transferring on and off the toilet safely.

## **FEATURES**

- White powdercoated lightweight aluminium frame
- Height adjustable in 25mm (1") increments
- Wide 56cm seating width for a comfortable seating space
- Supplied with easy to clean removable seat, lid and splash guard
- Seat and lid made from high density plastic to minimise flex
- Side bars to assist in lowering onto and rising from seat
- Non-slip tips slip resistant
- Conditional warranty applies

#### **SPECIFICATIONS**

Seat height range: 42-57cm

Width between arms: 56cm

Armrest height: 26.5cm

Seating width: 56cm

Seating depth: 42cm

Width at base: 73cm

Depth at base