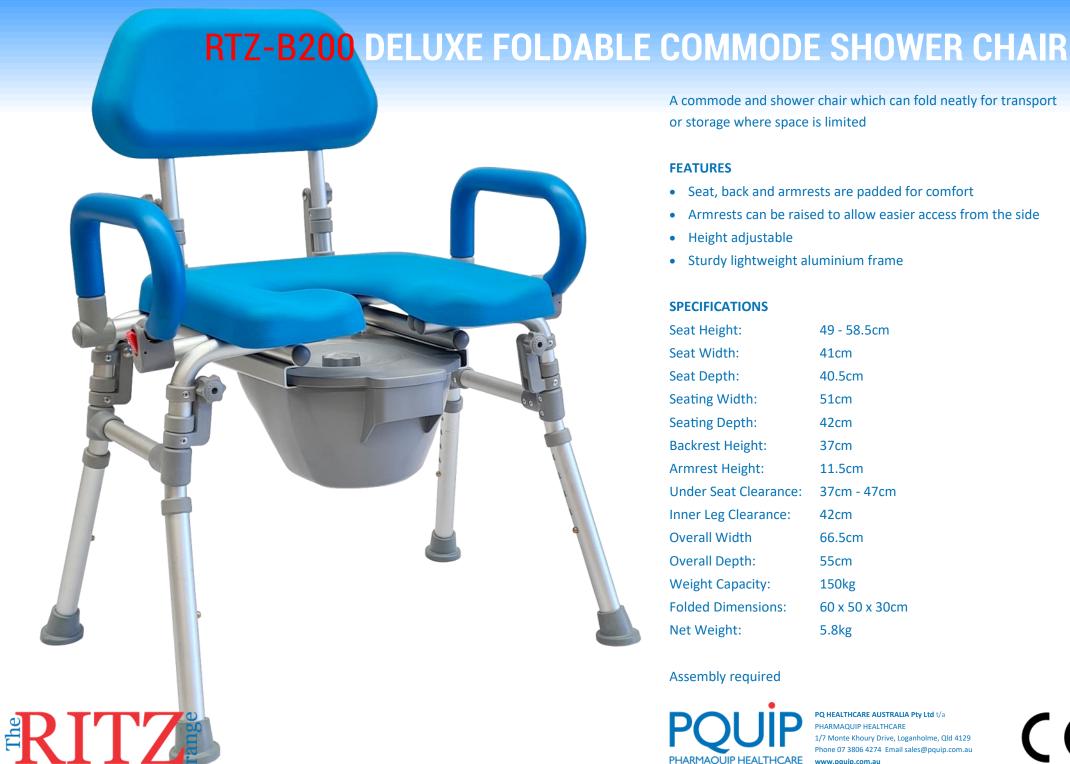

Net weight: 4.5kg

Weight capacity: 250kg

A commode and shower chair which can fold neatly for transport or storage where space is limited

#### **FEATURES**

- Seat, back and armrests are padded for comfort
- Armrests can be raised to allow easier access from the side
- Height adjustable
- Sturdy lightweight aluminium frame

# **SPECIFICATIONS**

Seat Height: 49 - 58.5cm

Seat Width: 41cm

Seat Depth: 40.5cm

Seating Width: 51cm Seating Depth: 42cm

Backrest Height: 37cm

Armrest Height: 11.5cm

**Under Seat Clearance:** 37cm - 47cm

Inner Leg Clearance: 42cm

Overall Width 66.5cm

Overall Depth: 55cm

Weight Capacity: 150kg

Folded Dimensions: 60 x 50 x 30cm

Net Weight: 5.8kg

A versatile heavy duty commode which can also be used as an over toilet aid and shower chair.