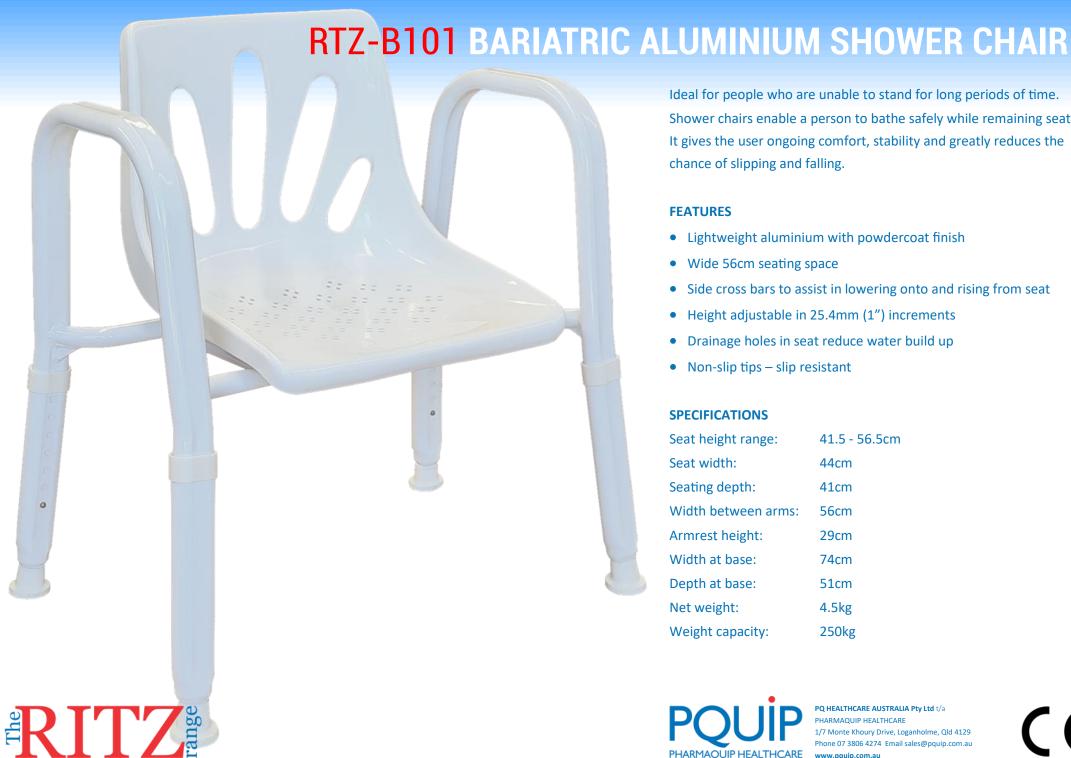

Overall Depth: 54cm

Weight Capacity: 150kg

Net Weight: 6.4kg

Ideal for people who are unable to stand for long periods of time. Shower chairs enable a person to bathe safely while remaining seated. It gives the user ongoing comfort, stability and greatly reduces the chance of slipping and falling.

# **FEATURES**

- Lightweight aluminium with powdercoat finish
- Wide 56cm seating space
- Side cross bars to assist in lowering onto and rising from seat
- Height adjustable in 25.4mm (1") increments
- Drainage holes in seat reduce water build up
- Non-slip tips slip resistant

## **SPECIFICATIONS**

Seat height range: 41.5 - 56.5cm

Seat width: 44cm

Seating depth: 41cm

Width between arms: 56cm

Armrest height: 29cm

Width at base: 74cm

Depth at base: 51cm

Net weight: 4.5kg

Weight capacity: 250kg

A commode and shower chair which can fold neatly for transport or storage where space is limited