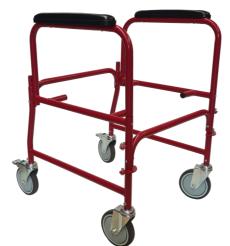

Insert the left and right **ARMRESTS** into the corner tube slots of the **FRAME** and secure with spring button.

# 3. BACKREST

Insert backrest into seat frame and secure with C Clips.