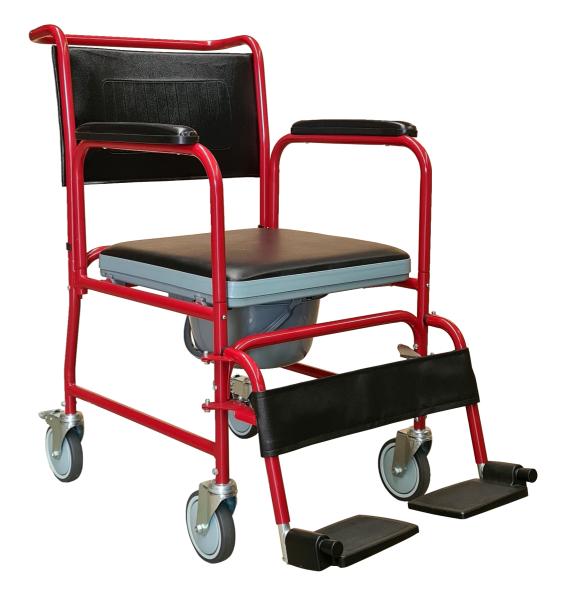

# **Mobile Steel Shower Chair Commode**

**COMMODE SEAT** 

**SWING AWAY FOOTRESTS** 

# CROSSBAR x2 SWIVEL CASTORS (Front) x2 LEFT & RIGHT SIDE FRAMES

**BACKREST** 

**ARMRESTS** 

**SPANNER TOOL** 