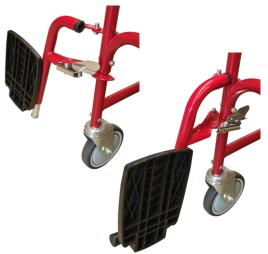

#### **REAR CASTOR BRAKE**

# **ASSEMBLING THE FRAME**

1. FRAME & CASTORS (tools required)
Connect the CROSSBARS to the front and rear
of SIDE FRAMES using 4 LONG BOLTS & NUTS.

Attach the 4 **SWIVEL CASTORS** to the frame legs with 4 **SHORT BOLTS & NUTS**. **BRAKE CASTORS** installed to the rear.