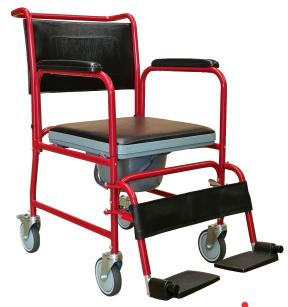

# **Mobile Steel Shower Chair Commode**

**COMMODE SEAT** 

**SWING AWAY FOOTRESTS** 

# CROSSBAR x2 SWIVEL CASTORS (Front) x2 LEFT & RIGHT SIDE FRAMES

**BACKREST** 

**ARMRESTS** 

**SPANNER TOOL** 

# **SPECIFICATIONS**

50.5cm Seat Height: Seat Width: 43cm Seat Depth: 43cm 44.5cm Seating Width: Seating Depth: 48cm Backrest Height: 37cm Armrest Height: 23cm Overall Width: 54cm Overall Length 93cm Weight Capacity: 100kg Net Weight: 11.9kg