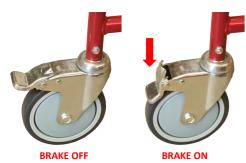

#### **REAR CASTOR BRAKE**

# SAFETY PRECAUTIONS

- Never leave the user unattended.
- Ensure brakes on rear castors are applied before use.
- Always use on a level surface and all wheels are in contact with the ground
- Do not exceed the maximum user weight limit (100kg)
- Do not stand on the chair.
- Do not stand on footrests while getting on or off chair.
- Inspect at regular intervals for any wear and damage.
- Check all hardware are tight and secure before use.