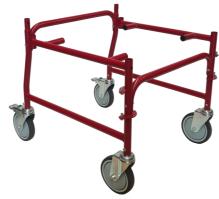

# CROSSBAR x2 SWIVEL CASTORS (Front) x2 LEFT & RIGHT SIDE FRAMES

**BACKREST** 

**ARMRESTS** 

**SPANNER TOOL** 

# **ASSEMBLING THE FRAME**

1. FRAME & CASTORS (tools required)
Connect the CROSSBARS to the front and rear
of SIDE FRAMES using 4 LONG BOLTS & NUTS.

Attach the 4 **SWIVEL CASTORS** to the frame legs with 4 **SHORT BOLTS & NUTS**. **BRAKE CASTORS** installed to the rear.