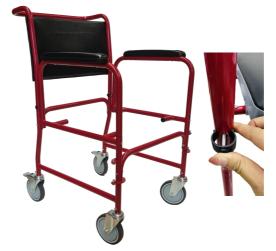

# 4. COMMODE SEAT

Position commode seat on frame and click into place.

# 5. SWING AWAY FOOTRESTS

Attach swing away footrests and ankle strap to complete assembly.

#### **REAR CASTOR BRAKE**